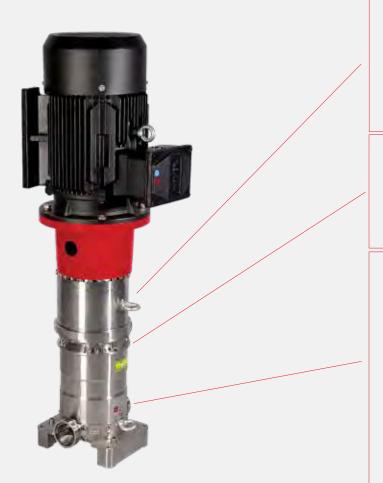

## **iSave** energy recovery device **Important internal parts**

Side plate out

Rotor

Side plate in

Internal coupling

Port plate - sea water Valve plate

Cylinder barrel

Valve plate

Port plate - brine

Danfoss A/S · High Pressure Pumps · Nordborgvej 81 · DK-6403 Nordborg · Denmark · hpp.danfoss.com

Danfoss can accept no responsibility for possible errors in catalogues, brochures and other printed material. Danfoss reserves the right to alter its products without notice. This also applies to products already on order provided that such alterations can be made without subsequential changes being necessary in specifications already agreed.
All trademarks in this material are property of the respective companies. Danfoss and the Danfoss logotype are trademarks of Danfoss A/S. All rights reserved.