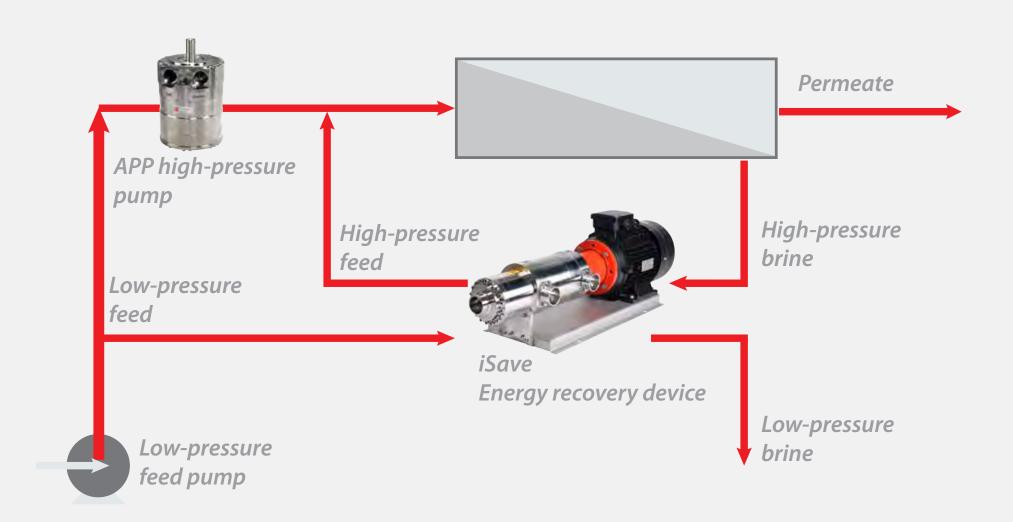

## APP pump and iSave energy recovery device - two energy savers from one supplier